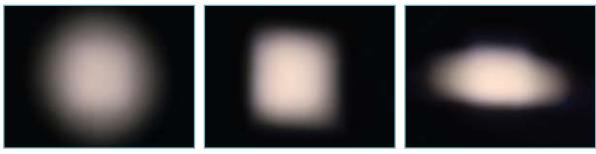

:** 1 or 2 channels, 2 DMX control modes
- Control: USITT DMX-512, 3 pin and 5 pin XLR data input & output
- Dimmer: 0- 100% Smooth Dimming via DMX
- **Strobe**: Strobe effect (1-18 flashes per second)
- IP Ratina: IP 20
- Power Supply: Electronic, multi-voltage 120v-240V 50/60hz
- Power Consumption: 120W
- Cable / Plug Type: IEC 120v US
- Approvals: CE Approved ETL Pending
- Lamp: 1 x 100W
- Lamp Life: 100W, 3,800K, 50,000 hrs. life
- Lux: 979 lux / 91 fc @ 10' / 3M
- **Dimensions:** (LxWxH) 14.5" x 9.84" x 14.5" / 368.3 x 250 x 368.3mm
- Weight: 11.6 lbs / 5.3 kg
- Rigging: Single Yoke Bracket / safety and
  - data cable optional

# **ELED Fresnel 100WW**



### **COLORS**

- High power LED warm white light fresnel
- 100W 3,800k Warm White LED Module

### Barn door beam shaping options



### **PHOTOMETRICS**

ELED Fresnel 100 WW Photometric Beam Angle Data

Beam Angle  $10^{\circ}$  -  $50^{\circ}$  Manual Zoom

LUX x 0.0929 = FC



## **DMX TRAITS**

1 Channel Mode:

Channel Value Function

1 1 - 255 Intensity 0% - 100%

2 Channel Mode:

Channel Value Function

1 1 - 255 Intensity 0% - 100% 2 1 - 255 Strobing slow-fast