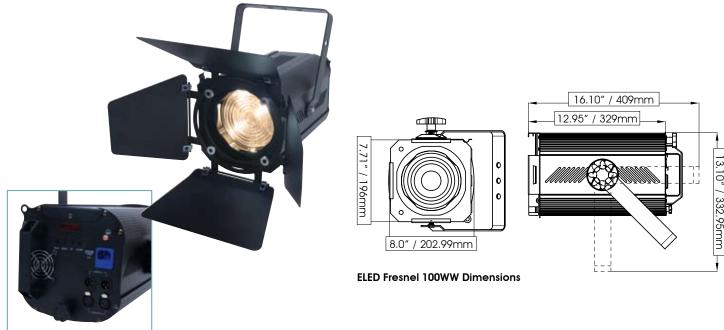

#### TECHNICAL SPECIFICATIONS

- **DMX Channels:** 1 or 2 channels, 2 DMX control modes
- Control: USITT DMX-512, 3 pin and 5 pin XLR data input & output
- Dimmer: 0- 100% Smooth Dimming via DMX
- **Strobe**: Strobe effect (1-18 flashes per second)
- IP Ratina: IP 20
- Power Supply: Electronic, multi-voltage 120v-240V 50/60hz
- Power Consumption: 120W
- Cable / Plug Type: IEC 120v US
- Approvals: CE Approved ETL Pending
- Lamp: 1 x 100W
- Lamp Life: 100W, 3,800K, 50,000 hrs. life
- Lux: 979 lux / 91 fc @ 10' / 3M
- **Dimensions:** (LxWxH) 14.5" x 9.84" x 14.5" / 368.3 x 250 x 368.3mm
- Weight: 11.6 lbs / 5.3 kg
- Rigging: Single Yoke Bracket / safety and
  - data cable optional