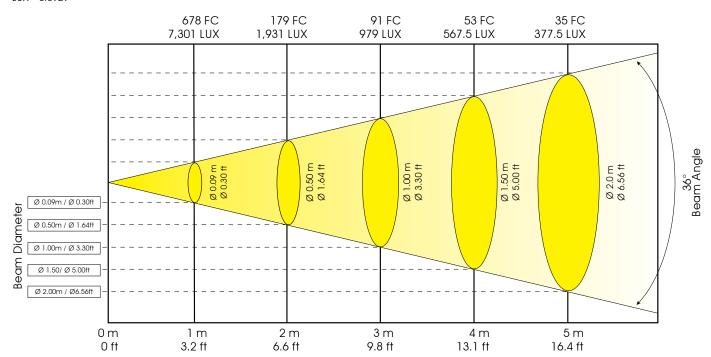

### **PHOTOMETRICS**

ELED Fresnel 100 WW Photometric Beam Angle Data

Beam Angle  $10^{\circ}$  -  $50^{\circ}$  Manual Zoom

LUX x 0.0929 = FC