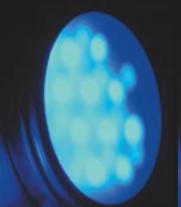

# Octoped

Complete Color LED Lighting System

Energy Efficient
Long-Life Operation
Unlimited Color Mixing
Ideal for Numerous Applications

The Octopod intelligent LED color system offers endless color possibilities to modify your surrounding.

This solid-state lighting system has been designed for easy installation and safe, energy-efficient, long-life operation. The combination of Red, Green and Blue LEDs offers a tremendous range of colors with smooth transitions from one color to the next.

#### **FIXTURE**

- . Octopod controller required for operation
- . 30 LEDs per fixture
- (10 red, 10 blue, 10 Green)
- . Lightweight aluminum casing
- . In/Out connections on rear panel
- . Unit addressing switch
- . Dimensions: 4.5 x 6 x 4.25 in