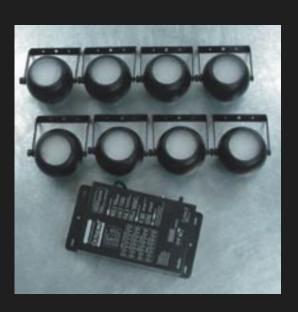

## SYSTEM INCLUDES

- 8 Octopod LED fixtures
- 8 SIGNAL cables (6 ft. ea.)
- 1 Pixle Drive 8 controller/DMX interface
- 1 Power cord
- 1 Installation guide

#### CONTROLLER

- . USITT DMX-512 (6 DMX CHANNELS)
- . 3-PIN XLR Input/output
- . Master/Slave or Stand-alone operation
- . Dimensions: 12 x 66 x 3 in (30.5 x 166 x 7.5 cm)
- . Weight: 6.62 lbs (3 kg)
- . Fuse: .5A GMA
- . Power: 110-120V/60HZ

#### **FIXTURE**

- . Octopod controller required for operation
- . 30 LEDs per fixture
- (10 red, 10 blue, 10 Green)
- . Lightweight aluminum casing
- . In/Out connections on rear panel
- . Unit addressing switch
- . Dimensions: 4.5 x 6 x 4.25 in