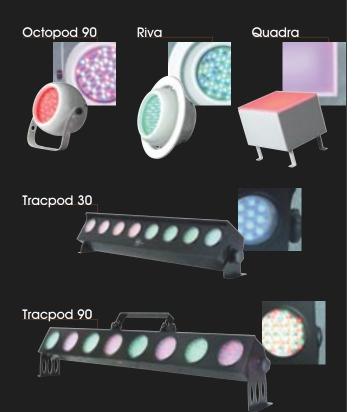

# Octoped

Complete Color LED Lighting System

Energy Efficient
Long-Life Operation
Unlimited Color Mixing
Ideal for Numerous Applications

The Octopod intelligent LED color system offers endless color possibilities to modify your surrounding.

Chase, strobe and mix the colors of the Octopod's eight LED fixtures in three operating modes (Stand-alone, DMX or Sound-active).

With the light weight and durable design of the fixtures, installation and maintenance is a very simple process.