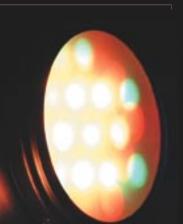

This solid-state lighting system has been designed for easy installation and safe, energy-efficient, long-life operation. The combination of Red, Green and Blue LEDs offers a tremendous range of colors with smooth transitions from one color to the next.

#### **FIXTURE**

- . Octopod controller required for operation
- . 30 LEDs per fixture
- (10 red, 10 blue, 10 Green)
- . Lightweight aluminum casing
- . In/Out connections on rear panel
- . Unit addressing switch
- . Dimensions: 4.5 x 6 x 4.25 in