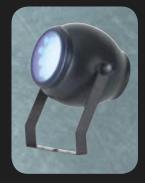

#### **FIXTURE**

- . Octopod controller required for operation
- . 30 LEDs per fixture
- (10 red, 10 blue, 10 Green)
- . Lightweight aluminum casing
- . In/Out connections on rear panel
- . Unit addressing switch
- . Dimensions: 4.5 x 6 x 4.25 in

(11.43 x 15.24 x 10.8 cm)

. Weight: .5 lbs (.23 kg)