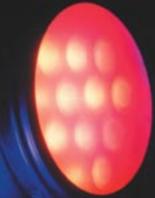

# Octoped

Complete Color LED Lighting System

Energy Efficient
Long-Life Operation
Unlimited Color Mixing
Ideal for Numerous Applications

The Octopod intelligent LED color system offers endless color possibilities to modify your surrounding.

This solid-state lighting system has been designed for easy installation and safe, energy-efficient, long-life operation. The combination of Red, Green and Blue LEDs offers a tremendous range of colors with smooth transitions from one color to the next.

#### **FIXTURE**

- . Octopod controller required for operation
- . 30 LEDs per fixture
- (10 red, 10 blue, 10 Green)
- . Lightweight aluminum casing
- . In/Out connections on rear panel
- . Unit addressing switch
- . Dimensions: 4.5 x 6 x 4.25 in