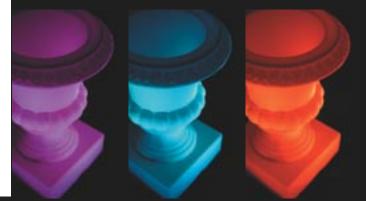

This solid-state lighting system has been designed for easy installation and safe, energy-efficient, long-life operation. The combination of Red, Green and Blue LEDs offers a tremendous range of colors with smooth transitions from one color to the next.

Chase, strobe and mix the colors of the Octopod's eight LED fixtures in three operating modes (Stand-alone, DMX or Sound-active).

With the light weight and durable design of the fixtures, installation and maintenance is a very simple process.