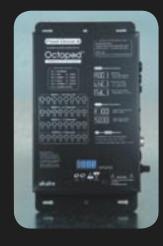

#### CONTROLLER

- . USITT DMX-512 (6 DMX CHANNELS)
- . 3-PIN XLR Input/output
- . Master/Slave or Stand-alone operation
- . Dimensions: 12 x 66 x 3 in (30.5 x 166 x 7.5 cm)
- . Weight: 6.62 lbs (3 kg)
- . Fuse: .5A GMA
- . Power: 110-120V/60HZ