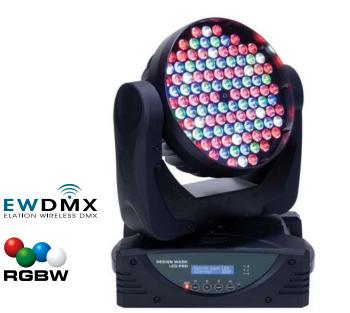

## **Design Wash LED Pro**

**Design Wash LED Pro Dimensions** 

The Design Wash LED Pro by Elation Professional is a high output LED RGBW moving head wash light equipped with 108 3W Rebel LEDs, 52 red, 22 green, 22 blue and 12 white featuring brilliant light output and infinite color possibilities. A standard beam angle of 39.5° is produced with the standard 25° lens (8,948 Lux @ 2.5M @ full). The DLED 36 also features built-in EWDMX receiver for wireless DMX. The design of the fixture is optimized providing up to 50,000 hours estimated LED life and is equipped with a 98~240v multi-voltage internal power supply. The Design Wash LED Pro is fan cooled and rated IP 20, ideal for indoor applications. DMX control is via 13 DMX channels and control data input is via 3-pin or 5-pin DMX in/out XLR connections and rigging includes a single omega bracket.

#### **FEATURES**

- 108 x 3W Rebel LED's
- 52 Red ,22 Green, 22 Blue + 12 White
- Built-in color, strobe & dimming macros
- $25^{\circ}$  Lens =  $39.5^{\circ}$  Beam Angle Effect
- 8,948 Lux @ 2.5M @ Full
- 3 Phase motors for faster Pan / Tilt
- + 630° or 540° Pan x 265° Tilt
- Fan Cooled Fans regulated by auto or DMX
- Built in EWDMX Receiver for Wireless DMX
- Digital LCD Display
- Battery power on/off for LCD display