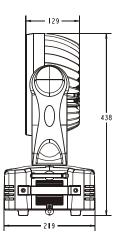

## **Design Wash LED Pro**

**Design Wash LED Pro Dimensions** 

The Design Wash LED Pro by Elation Professional is a high output LED RGBW moving head wash light equipped with 108 3W Rebel LEDs, 52 red, 22 green, 22 blue and 12 white featuring brilliant light output and infinite color possibilities. A standard beam angle of 39.5° is produced with the standard 25° lens (8,948 Lux @ 2.5M @ full). The DLED 36 also features built-in EWDMX receiver for wireless DMX. The design of the fixture is optimized providing up to 50,000 hours estimated LED life and is equipped with a 98~240v multi-voltage internal power supply. The Design Wash LED Pro is fan cooled and rated IP 20, ideal for indoor applications. DMX control is via 13 DMX channels and control data input is via 3-pin or 5-pin DMX in/out XLR connections and rigging includes a single omega bracket.

#### **TECHNICAL SPECIFICATIONS**

- DMX Channels: 13 DMX Channels
- Control: 3 pin or 5pin DMX in/out
- Dimmer: Built-in dimming macros
- Strobe: Built-in color and strobe macros
- IP Rating: IP 20
- **Power Supply:** 98-240v Multi-voltage internal power supply
- Power Consumption: 360 Watts at full power 3A
- **DB rating:** @ 1M = 59.6db
- Lamp: 108 x 3W Rebel LED's
  - 52 Red ,22 Green, 22 Blue + 12 White
- Lamp Life: 50,000 hour rated LED source
- Dimensions: (LxWxH) 17.2" x 13" x 8.6" / 436.88 x 330.2 x 218.44mm
- Weight: 20.6 lbs / 9.3 kg
- Rigging: Rigging by single omega bracket