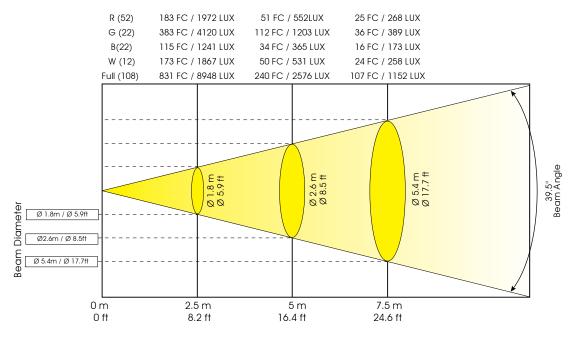

### **PHOTOMETRICS**

#### Design Wash LED Pro

#### Photometric Beam Angle Data

Standard 25° Lens = 39.5° Beam Angle Effect

LUX × 0.0929 = FC