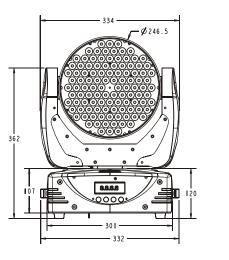

## **Design Wash LED Pro**

**Design Wash LED Pro Dimensions** 

The Design Wash LED Pro by Elation Professional is a high output LED RGBW moving head wash light equipped with 108 3W Rebel LEDs, 52 red, 22 green, 22 blue and 12 white featuring brilliant light output and infinite color possibilities. A standard beam angle of 39.5° is produced with the standard 25° lens (8,948 Lux @ 2.5M @ full). The DLED 36 also features built-in EWDMX receiver for wireless DMX. The design of the fixture is optimized providing up to 50,000 hours estimated LED life and is equipped with a 98~240v multi-voltage internal power supply. The Design Wash LED Pro is fan cooled and rated IP 20, ideal for indoor applications. DMX control is via 13 DMX channels and control data input is via 3-pin or 5-pin DMX in/out XLR connections and rigging includes a single omega bracket.

#### **TECHNICAL SPECIFICATIONS**

- DMX Channels: 13 DMX Channels
- Control: 3 pin or 5pin DMX in/out
- Dimmer: Built-in dimming macros
- Strobe: Built-in color and strobe macros
- IP Rating: IP 20
- **Power Supply:** 98-240v Multi-voltage internal power supply
- Power Consumption: 360 Watts at full power 3A
- **DB rating:** @ 1M = 59.6db
- Lamp: 108 x 3W Rebel LED's
  - 52 Red ,22 Green, 22 Blue + 12 White
- Lamp Life: 50,000 hour rated LED source
- Dimensions: (LxWxH) 17.2" x 13" x 8.6" / 436.88 x 330.2 x 218.44mm
- Weight: 20.6 lbs / 9.3 kg
- Rigging: Rigging by single omega bracket