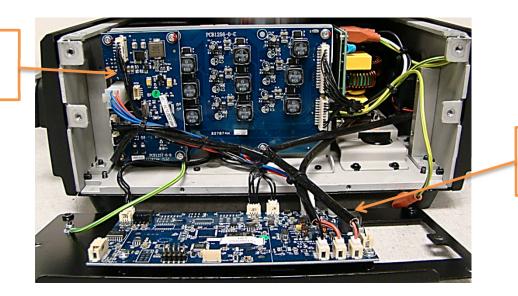

## Solaspot Pro 1500 PCB Locations

**HIGH END SYSTEMS** 

- 1U01.GSD Upload file for the Display board.
- 2U01.GSD Upload file for the Pan/Tilt board.
- **3U01.GSD** Upload file for the Framing Rotate, Blades 1-3
- 4U01.GSD Upload file for the Color Wheel, Gobo1, Gobo1 Rotate ,Gobo2, Animation board.
- 5U01.GSD Upload file for the CTO, Cyan, Magenta, Yellow, Iris, Blade4 board.
- 6U01.GSD Upload file for the Focus, Frost, Prism, Prism Rotate, Zoom board.
- 7U01.GSD Upload file for the LED control board.
- 8U01.GSD Upload file for the Indigo Highlighter board

Base:

7U01: LED Control

1U01: Display

## Yoke: 2U01: Pan, Tilt Head: 3U01: 6U01: Focus, Frost, Prism, Blades 1-3, Framing Rotate Prism Rot, Zoom 8U01: Indigo Highlighter 4U01: Color Wheel ,Gobo1,Gobo1 5U01: CTO, Cyan, Magenta, Yellow Rot,Gobo2,Animation ,Iris,Blade4